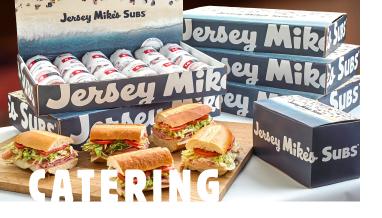

## CHOOSE ANY VARIETY OF SUBS FROM OUR SUBMARINES MENU!

Subs By The Box12 INDIVIDUALLY WRAPPED SUBSIdeal for any large gathering.Choose from any of our cold subs.

PER BOX \$78.95

#### Subs By The Bag

A great on-the-go option! Order your favorite subs off the menu just unwrap the subs and dig in!

Priced Same As Menu

#### **Personal Boxed Lunches**

Field trips, outdoor gatherings, school activities...take the ease out of choosing and personalize each box with your guests favorite sub & chips. Add a drink too!

MINI SUB \$9.95 W/ DRINK \$11.95 REGULAR SUB \$11.95 W/ DRINK \$13.95